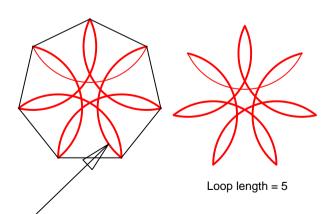

Single loop length

| angle roop rengin |              |   |   |   |   |   |   |   |   |   |   |    |   |    |  |
|-------------------|--------------|---|---|---|---|---|---|---|---|---|---|----|---|----|--|
|                   | A026741(n-2) | 1 | 1 | 3 | 2 | 5 | 3 | 7 | 4 | 9 | 5 | 11 | 6 | 13 |  |