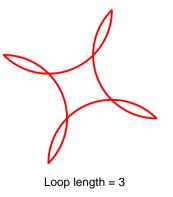

Loop length = 2

Loop length = 1

Loop length = 3

 $\triangle$ Arc length = 1/1

 $\triangle$ Arc length = 15/7

 $\sqrt{\text{Arc length}} = 7/3$