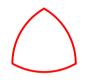

Loop length = 2

Loop length = 1

Loop length = 3

 $\triangle$ Arc length = 1/1

 $\triangle$ Arc length = 15/7

 $\sqrt{\text{Arc length}} = 7/3$