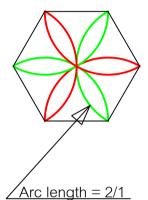

Single arc length

|             | n          | 3 | 4 | 5 | 6 | 7  | 8 | 9 | 10 | 11 | 12 | 13 | 14 | 15 |  |
|-------------|------------|---|---|---|---|----|---|---|----|----|----|----|----|----|--|
| Numerator   | A262343(n) | 1 | 3 | 9 | 2 | 15 | 9 | 7 | 12 | 27 | 5  | 33 | 18 | 13 |  |
| Denominator | A060789(n) | 1 | 2 | 5 | 1 | 7  | 4 | 3 | 5  | 11 | 2  | 13 | 7  | 5  |  |