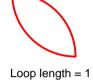

Loop length = 2

Loop length = 1

Loop length = 3

 $\triangle$ Arc length = 1/1

 $\triangle$ Arc length = 15/7

 $\sqrt{\text{Arc length}} = 7/3$