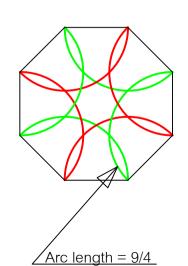

Single arc length

|             | n          | 3 | 4 | 5 | 6 | 7  | 8 | 9 | 10 | 11 | 12 | 13 | 14 | 15 |  |
|-------------|------------|---|---|---|---|----|---|---|----|----|----|----|----|----|--|
| Numerator   | A262343(n) | 1 | 3 | 9 | 2 | 15 | 9 | 7 | 12 | 27 | 5  | 33 | 18 | 13 |  |
| Denominator | A060789(n) | 1 | 2 | 5 | 1 | 7  | 4 | 3 | 5  | 11 | 2  | 13 | 7  | 5  |  |