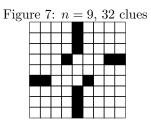

| Figur | е | 6: | r | ı = | = | 8, | 2 | 8 | clues |  |
|-------|---|----|---|-----|---|----|---|---|-------|--|
|       |   |    |   |     |   |    |   |   | 1     |  |

Figure 8: n = 10, 40 clues

Figure 9: n = 11, 50 clues